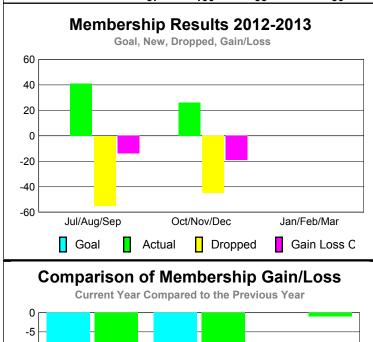

## **MEMBERSHIP Membership** Results <u>Membership</u> 2012-2013 2011-2012 Net Actual Actual Gain/ Gain/ New Dropped Loss of Loss of Memb Month Goal Memb Memb Memb **Memb** Jul/Aug/Sep -55 -14 -14 41 Oct/Nov/Dec 26 -45 -19 -35 Jan/Feb/Mar -1 Totals 67 -100 -33 -50