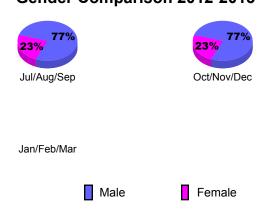

| 0                                | 0                                |
| Jan/Feb/Mar |                            |                               |                                   |                                  | 0                                |
| Totals      |                            | 0                             | -2                                | -2                               | 0                                |





## YTD Status Quo Clubs 2012-2013



## **MEMBERSHIP Membership** Results <u>Membership</u> 2012-2013 2011-2012 Net Actual Actual Gain/ Gain/ New Dropped Loss of Loss of Memb Month Goal Memb Memb Memb **Memb** Jul/Aug/Sep -55 -14 -14 41 Oct/Nov/Dec 26 -45 -19 -35 Jan/Feb/Mar -1 Totals 67 -100 -33 -50





## Gender Comparison 2012-2013