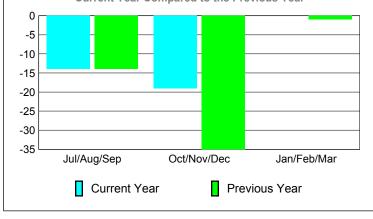

GMT: Mr. Dominique Labussière Location: FRANCE GMT CA: 4

|             |                            | U.                            | <u>LUBS</u>                       |                                  |                                  |
|-------------|----------------------------|-------------------------------|-----------------------------------|----------------------------------|----------------------------------|
|             | <u>Club</u> Results        |                               |                                   |                                  | <u>Clubs</u>                     |
|             | 2012-2013                  |                               |                                   |                                  | 2011-2012                        |
| Month       | New<br>Club<br><u>Goal</u> | Actual<br>New<br><u>Clubs</u> | Actual<br>Dropped<br><u>Clubs</u> | Gain/<br>Loss of<br><u>Clubs</u> | Gain/<br>Loss of<br><u>Clubs</u> |
| Jul/Aug/Sep |                            | 0                             | -2                                | -2                               | 0                                |
| Oct/Nov/Dec |                            | 0                             | 0                                 | 0                                | 0                                |
| Jan/Feb/Mar |                            |                               |                                   |                                  | 0                                |
| Totals      |                            | 0                             | -2                                | -2                               | 0                                |

## YTD Status Quo Clubs 2012-2013