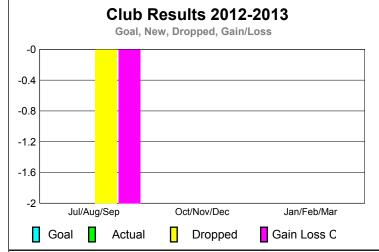

GMT: Mr. Dominique Labussière Location: FRANCE GMT CA: 4

|             |                            | U.                            | <u>LUBS</u>                       |                                  |                                  |
|-------------|----------------------------|-------------------------------|-----------------------------------|----------------------------------|----------------------------------|
|             | <u>Club</u> Results        |                               |                                   |                                  | <u>Clubs</u>                     |
|             | 2012-2013                  |                               |                                   |                                  | 2011-2012                        |
| Month       | New<br>Club<br><u>Goal</u> | Actual<br>New<br><u>Clubs</u> | Actual<br>Dropped<br><u>Clubs</u> | Gain/<br>Loss of<br><u>Clubs</u> | Gain/<br>Loss of<br><u>Clubs</u> |
| Jul/Aug/Sep |                            | 0                             | -2                                | -2                               | 0                                |
| Oct/Nov/Dec |                            | 0                             | 0                                 | 0                                | 0                                |
| Jan/Feb/Mar |                            |                               |                                   |                                  | 0                                |
| Totals      |                            | 0                             | -2                                | -2                               | 0                                |