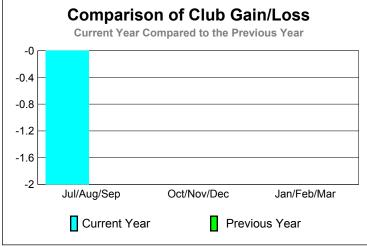

GMT: Mr. Dominique Labussière Location: FRANCE GMT CA: 4

|             |                            | U.                            | <u>LUBS</u>                       |                                  |                                  |
|-------------|----------------------------|-------------------------------|-----------------------------------|----------------------------------|----------------------------------|
|             | <u>Club</u> Results        |                               |                                   |                                  | <u>Clubs</u>                     |
|             | 2012-2013                  |                               |                                   |                                  | 2011-2012                        |
| Month       | New<br>Club<br><u>Goal</u> | Actual<br>New<br><u>Clubs</u> | Actual<br>Dropped<br><u>Clubs</u> | Gain/<br>Loss of<br><u>Clubs</u> | Gain/<br>Loss of<br><u>Clubs</u> |
| Jul/Aug/Sep |                            | 0                             | -2                                | -2                               | 0                                |
| Oct/Nov/Dec |                            | 0                             | 0                                 | 0                                | 0                                |
| Jan/Feb/Mar |                            |                               |                                   |                                  | 0                                |
| Totals      |                            | 0                             | -2                                | -2                               | 0                                |